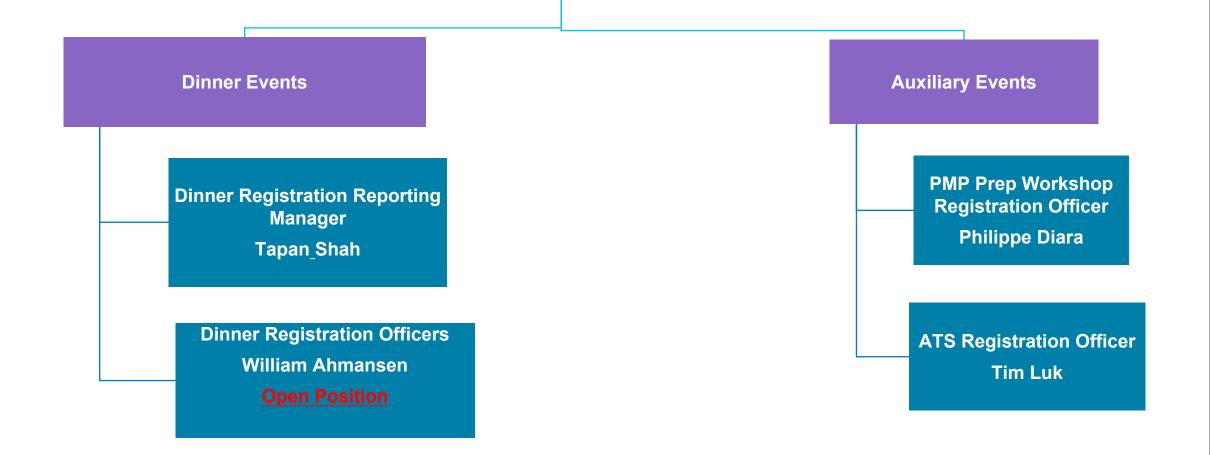

#### **Director of Finance Events Philippe Diara**

#### Director of Advanced Topic Seminars (ATS) Judy Berman PMP, CSM

Refreshment Manager Mike Miele Registration Manager
Tim Luk

Social Media Liaison

Jeff Freeman

Speaker Manager, PMI Liaison Judy Berman